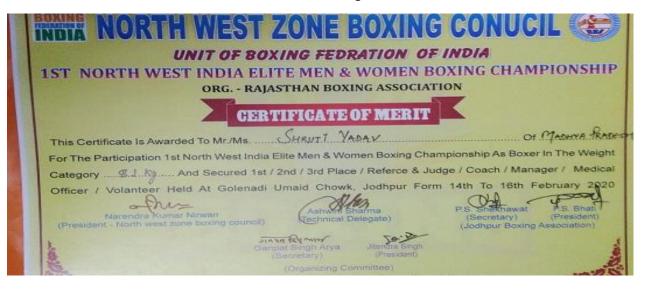

Shruti Yadav - State Level-Boxing- 14 to 16/02/2020

Ku. Versha Rajput–2nd- University Level-Group Dance competition- 2019-20

| अरकतउल्ला विश्वविद्यालय, भोपाल<br>विश्वविद्यालय स्तरीय युवा उत्सव        |
|--------------------------------------------------------------------------|
| 2019-20                                                                  |
| प्रमाण - पत्र                                                            |
| प्रमाणित किया जाता है कि विश्वविद्यालय स्तरीय युवा उत्सव सत्र2019-20 में |
| श्री/ सुंश्री / श्रीमती                                                  |
| महाविद्यालय दिहार जोहिला जाहाविद्यालय, अत्रेपाल                          |
| के प्रतिभागी नेकृत्य                                                     |
| स्थान प्राप्त किया।                                                      |
| 44 And                               |
| ुल्पता आध्रष्टाता, छात्र कल्पाण                                          |