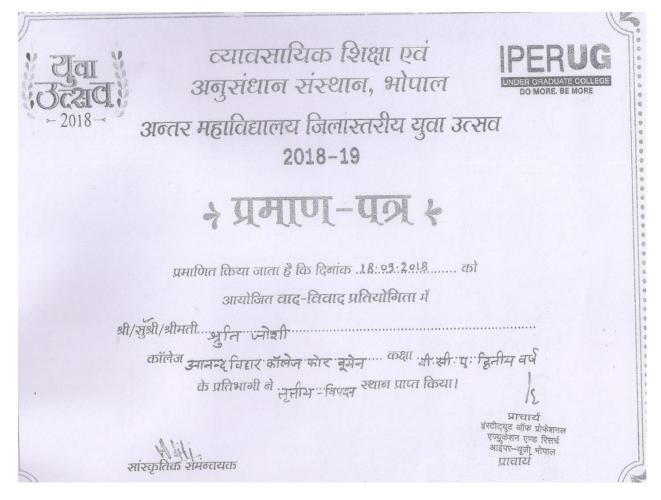

## Ku. Shruti joshi -3<sup>rd</sup> in Against- Debate-Intercollegiate district level Youth Festival-18/09/2018