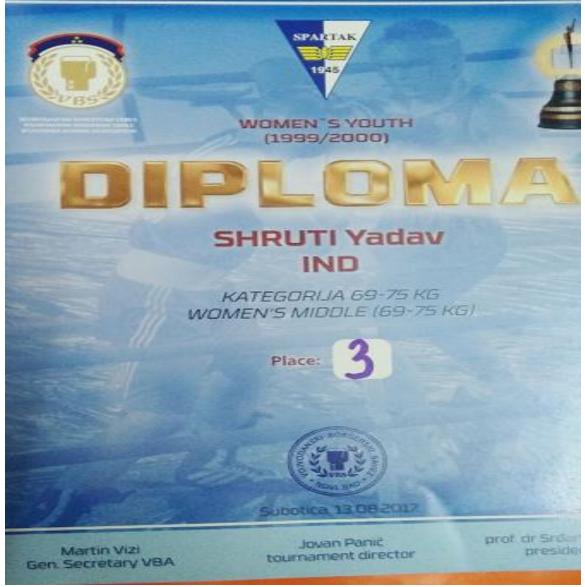

### Shruti Yadav-State level- Boxing

|                                    | II BOAINY GUS                                            | mais 222           |
|------------------------------------|----------------------------------------------------------|--------------------|
|                                    | Feb. 2017                                                | "Pionship          |
| Affilated to M.P. Olympic As       | sociation & Boxing Fedration (<br>pur Dist. Boxing Asso. | ofIndia            |
|                                    | CERTIFICATE                                              |                    |
| This Certificate Awarded to Miss/M |                                                          | AY                 |
| D/o                                | of T.T. Mag                                              | er                 |
| in weight Category75Kg. in S       | enior / Junior / Sub. Ju                                 | morin the 1st M.P. |
| State Women Boxing Championshi     |                                                          |                    |
| Secured                            |                                                          |                    |
|                                    | Singh                                                    | 40                 |
| Solo Brok                          |                                                          |                    |