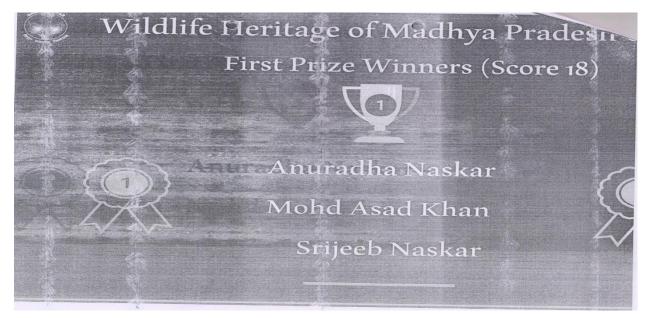

Anuradha Naskar got 1<sup>st</sup> prize in Quiz competition organized by wildlife heritage of M.P.